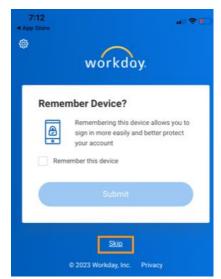

7. You can click the box to **Remember this device** and **Submit** or tap **Skip**.

8. Optional functionality to **Use Face ID** or **Skip**.

9. You may be asked to create a four-digit numeric PIN or Skip.