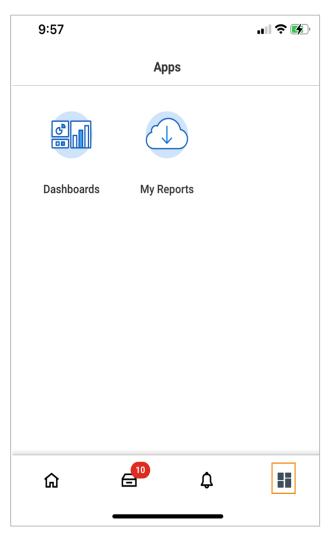

## Workday Mobile App

Audience: Manager

3. The Workday homepage displays.

The **Search** and **Profile** icons are on the top ribbon. The bottom ribbon includes the **Homepage**, **Inbox**, **Notifications**, and **Apps** icons.

Here is an example of the **Inbox** page and icon.

4. Here are examples of the Notifications and Apps pages and icons.