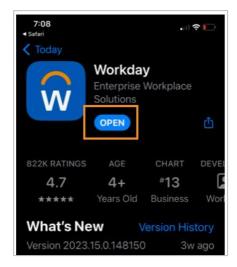

4. Tap the download icon and once downloaded, tap Open.

#### Set-Up Workday Mobile App (App Store)

- 1. Navigate to your smart phone's/tablet's App or Play Store.
- 2. Search for and select the Workday Mobile App.

3. Download and open the Workday app.

4. Tap **Log In**.