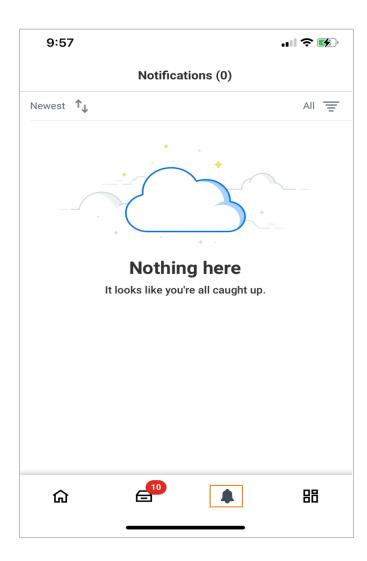

Here is an example of the **Inbox** page and icon.

4. Here are examples of the Notifications and Apps pages and icons.