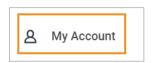

## Set-Up Workday Mobile App (QRL code)

1. From your work desktop computer, open Workday and click your **profile** icon.

2. Select My Account and click Organization ID.

3. You can use your camera app on your phone to scan the QRL code. Tap the **page link** to locate the Workday app.