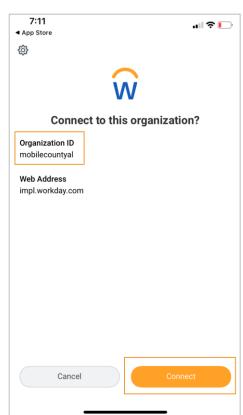

#### Audience: Manager

5. Type in the Organization ID field = **mobilecountyal** (case sensitive). Tap the **arrow** to continue.

6. You are now connected to Workday. Enter your login credentials, tap Sign In.