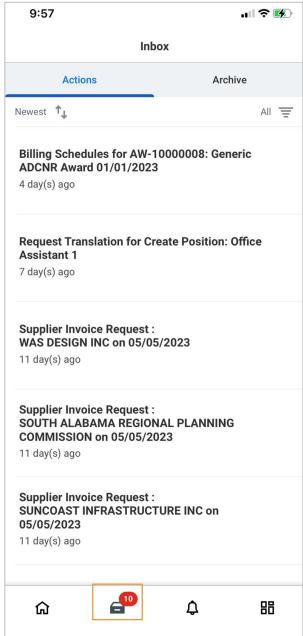

Here is an example of the **Inbox** page and icon.

4. Here are examples of the Notifications and Apps pages and icons.