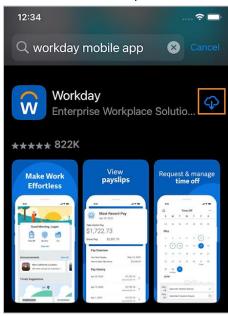

#### Set-Up Workday Mobile App (App Store)

- 1. Navigate to your smart phone's/tablet's App or Play Store.
- 2. Search for and select the Workday Mobile App.

3. Download and open the Workday app.

4. Tap **Log In**.