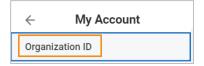

## Set-Up Workday Mobile App (QRL code)

1. From your work desktop computer, open Workday and click your **profile** icon.

2. Select My Account and click Organization ID.

3. You can use your camera app on your phone to scan the QRL code. Tap the **page link** to locate the Workday app.