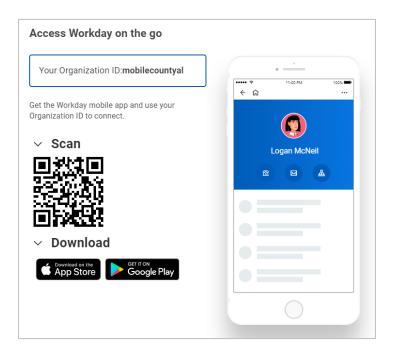

## Set-Up Workday Mobile App (QRL code)

1. From your work desktop computer, open Workday and click your **profile** icon.

2. Select My Account and click Organization ID.

3. You can use your camera app on your phone to scan the QRL code. Tap the **page link** to locate the Workday app.

4. Tap the download icon and once downloaded, tap Open.