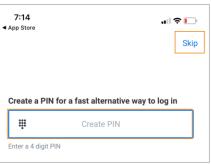

7. You can click the box to **Remember this device** and **Submit** or tap **Skip**.

8. Optional functionality to **Use Face ID** or **Skip**.

9. You may be asked to create a four-digit numeric PIN or Skip.