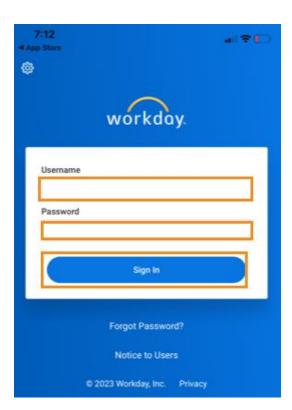

## Workday Mobile App

Audience: Manager

5. Tap **Log In** and confirm that the **Organization ID** matches the ID from your Workday profile. Tap **Connect**.

6. Enter your **Username** and **Password**. Tap **Sign In**.

#### Audience: Manager

5. Type in the Organization ID field = **mobilecountyal** (case sensitive). Tap the **arrow** to continue.

6. You are now connected to Workday. Enter your login credentials, tap Sign In.

3. The Workday login page appears. Enter your network user ID for your **Username** and your **Password** (network password). Click **Sign In**.

4. The Mobile Workday homepage displays.