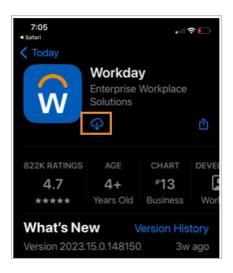

will time out after 10 mins

**Notes**: It is recommended to use Wi-Fi to access Workday whenever possible, to avoid incurring additional data charges. For more information, adhere to the Company Mobile Policy. Screen shots may look slightly different if using an Android.

#### This Job Aid covers:

- <u>Set-Up Workday Mobile App (QRL Code)</u>
- Set-Up Workday Mobile App (App Store)
- Access Workday via App
- Access Workday via Browser

## Set-Up Workday Mobile App (QRL code)

1. From your work desktop computer, open Workday and click your **profile** icon.





2. Select My Account and click Organization ID.





3. You can use your camera app on your phone to scan the QRL code. Tap the **page link** to locate the Workday app.



4. Tap the download icon and once downloaded, tap Open.





## Workday Mobile App

Audience: Manager

5. Tap **Log In** and confirm that the **Organization ID** matches the ID from your Workday profile. Tap **Connect**.





6. Enter your **Username** and **Password**. Tap **Sign In**.







7. You can click the box to **Remember this device** and **Submit** or tap **Skip**.





8. Optional functionality to **Use Face ID** or **Skip**.



9. You may be asked to create a four-digit numeric PIN or Skip.





10. Welcome to your Workday mobile app homepage.



#### Set-Up Workday Mobile App (App Store)

- 1. Navigate to your smart phone's/tablet's App or Play Store.
- 2. Search for and select the Workday Mobile App.



3. Download and open the Workday app.





4. Tap **Log In**.





# Workday Mobile App

#### Audience: Manager

5. Type in the