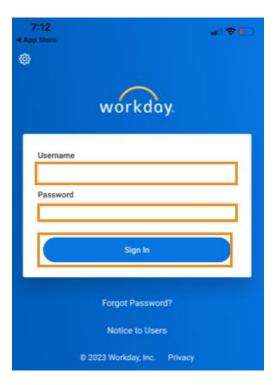

#### Audience: Manager

5. Type in the Organization ID field = **mobilecountyal** (case sensitive). Tap the **arrow** to continue.

6. You are now connected to Workday. Enter your login credentials, tap Sign In.