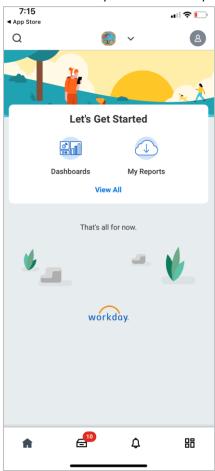

p computer, open Workday and click your **profile** icon.





2. Select My Account and click Organization ID.





3. You can use your camera app on your phone to scan the QRL code. Tap the **page link** to locate the Workday app.



4. Tap the download icon and once downloaded, tap Open.





## Workday Mobile App

Audience: Manager

5. Tap **Log In** and confirm that the **Organization ID** matches the ID from your Workday profile. Tap **Connect**.





6. Enter your **Username** and **Password**. Tap **Sign In**.







7. You can click the box to **Remember this device** and **Submit** or tap **Skip**.





8. Optional functionality to **Use Face ID** or **Skip**.



9. You may be asked to create a four-digit numeric PIN or Skip.





10. Welcome to your Workday mobile app homepage.



#### Set-Up Workday Mobile App (App Store)

- 1. Navigate to your smart phone's/tablet's App or Play Store.
- 2. Search for and select the Workday Mobile App.



3. Download and open the Workday app.





4. Tap **Log In**.





# Workday Mobile App

#### Audience: Manager

5. Type in the Organization ID field = **mobilecountyal** (case sensitive). Tap the **arrow** to continue.



6. You are now connected to Workday. Enter your login credentials, tap Sign In.







## **Access Workday via App**

1. Tap the Workday app to launch Workday.



2. Enter your login credentials and tap Sign In.



## Workday Mobile App

Audience: Manager

3. The Workday homepage displays.

The **Search** and **Profile** icons are on the top ribbon. The bottom ribbon includes the **Homepage**, **Inbox**, **Not