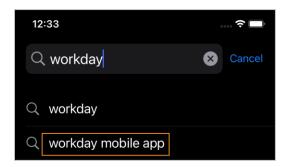

#### Set-Up Workday Mobile App (App Store)

- 1. Navigate to your smart phone's/tablet's App or Play Store.
- 2. Search for and select the Workday Mobile App.

3. Download and open the Workday app.

4. Tap **Log In**.