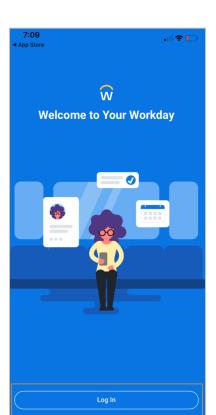

#### Set-Up Workday Mobile App (App Store)

- 1. Navigate to your smart phone's/tablet's App or Play Store.
- 2. Search for and select the Workday Mobile App.

3. Download and open the Workday app.

4. Tap **Log In**.