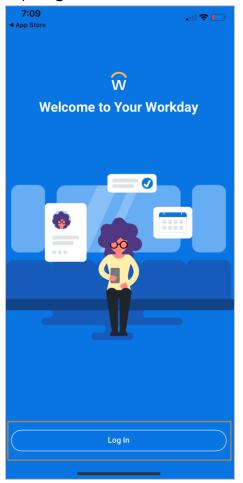

#### Set-Up Workday Mobile App (App Store)

- 1. Navigate to your smart phone's/tablet's App or Play Store.
- 2. Search for and select the Workday Mobile App.

3. Download and open the Workday app.

4. Tap **Log In**.