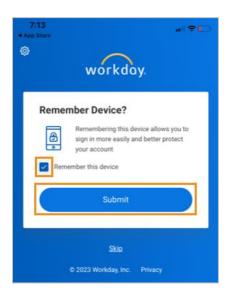

7. You can click the box to **Remember this device** and **Submit** or tap **Skip**.

8. Optional functionality to **Use Face ID** or **Skip**.

9. You may be asked to create a four-digit numeric PIN or Skip.