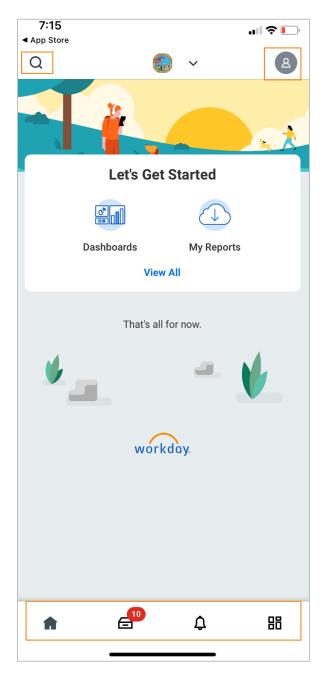

## Workday Mobile App

Audience: Manager

3. The Workday homepage displays.

The **Search** and **Profile** icons are on the top ribbon. The bottom ribbon includes the **Homepage**, **Inbox**, **Notifications**, and **Apps** icons.