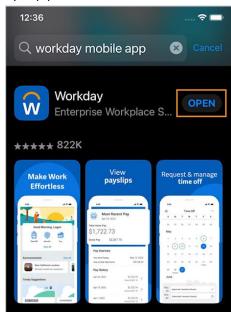

#### Set-Up Workday Mobile App (App Store)

- 1. Navigate to your smart phone's/tablet's App or Play Store.
- 2. Search for and select the Workday Mobile App.

3. Download and open the Workday app.

4. Tap **Log In**.