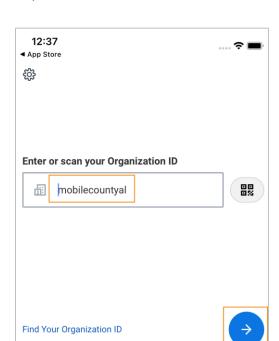

#### Audience: Manager

5. Type in the Organization ID field = **mobilecountyal** (case sensitive). Tap the **arrow** to continue.

6. You are now connected to Workday. Enter your login credentials, tap Sign In.