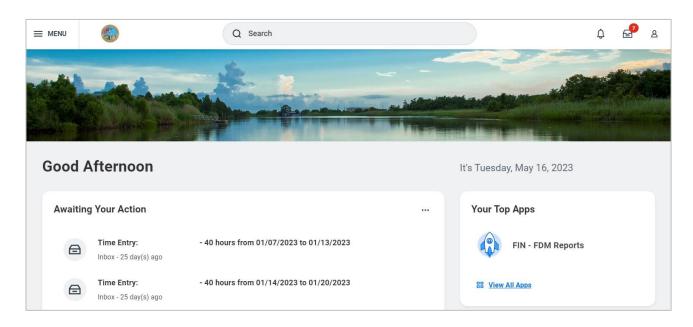

3. The Workday login page appears. Enter your network user ID for your **Username** and your **Password** (network password). Click **Sign In**.

4. The Mobile Workday homepage displays.