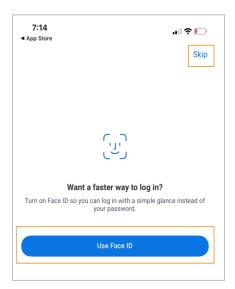

7. You can click the box to **Remember this device** and **Submit** or tap **Skip**.

8. Optional functionality to **Use Face ID** or **Skip**.

9. You may be asked to create a four-digit numeric PIN or Skip.