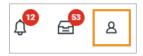

## Set-Up Workday Mobile App (QRL code)

1. From your work desktop computer, open Workday and click your **profile** icon.

2. Select My Account and click Organization ID.

3. You can use your camera app on your phone to scan the QRL code. Tap the **page link** to locate the Workday app.