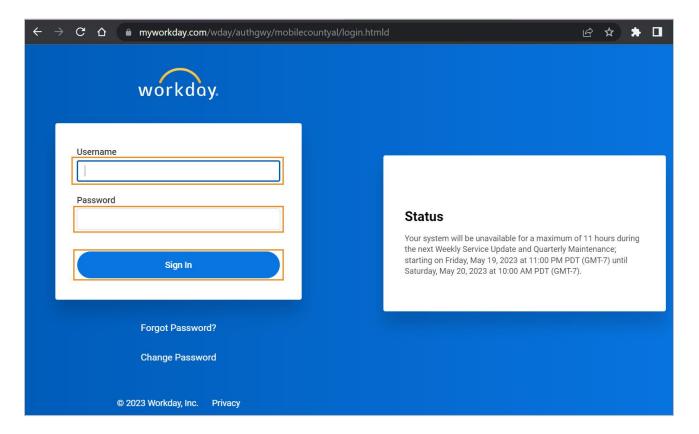

#### **Access Workday via Browser**

- 1. Open a Browser (i.e., Microsoft Edge, Safari, or Chrome)
- 2. From your device navigate to <a href="https://www.myworkday.com/mobilecountyal/login.htmld">https://www.myworkday.com/mobilecountyal/login.htmld</a>

3. The Workday login page appears. Enter your network user ID for your **Username** and your **Password** (network password). Click **Sign In**.

4. The Mobile Workday homepage displays.