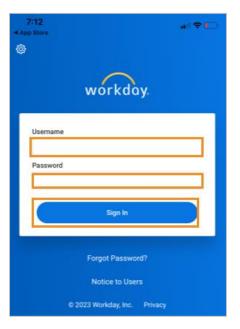

## Workday Mobile App

Audience: Manager

5. Tap **Log In** and confirm that the **Organization ID** matches the ID from your Workday profile. Tap **Connect**.

6. Enter your **Username** and **Password**. Tap **Sign In**.