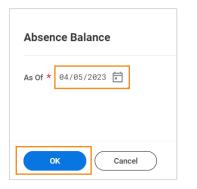

3. The **As Of** date defaults to today.

Note: You can change the As Of date to view time off balances in the future. Click OK.

4. The system displays your time off balances based on the As Of date you selected.