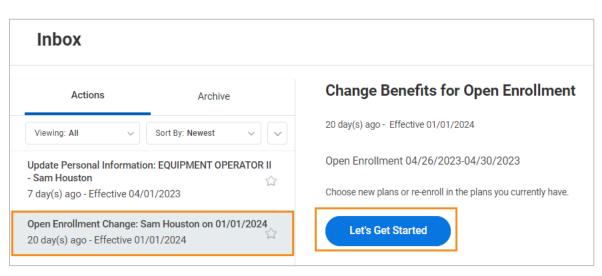

### **Access Open Enrollment**

1. From the Workday Homepage, click the **Inbox** icon.

2. Find the **Open Enrollment Change** action and click **Let's Get Started**.

3. The Open Enrollment dashboard opens. This is where you will select and manage your Open Enrollment elections. Each enrollment election type will have its own card and will have the option to **Enroll**, **Manage**, **Select** or **Waive** the elections. Track the **Projected Total Cost Per Paycheck** at the top of the screen as benefits are

selected. Click **Save for Later** at anytime to save your progress.

Note: If you save for later, you will be able to access your updated elections in your Inbox.

| Open Enrollment                                                                       |                                      | XIII                                  |
|---------------------------------------------------------------------------------------|--------------------------------------|---------------------------------------|
| Projected Total Cost (Semimonthly)<br>\$13.87                                         |                                      |                                       |
|                                                                                       |                                      |                                       |
| Health Care and Accounts                                                              |                                      |                                       |
| Medical/Dental<br>Walved                                                              | Voluntary Dental<br>Waived           | Voluntary Vision<br>Waived            |
| Enroll                                                                                | Enroll                               | Enroll                                |
| Healthcare FSA<br>Waived                                                              |                                      |                                       |
| Enroll                                                                                |                                      |                                       |
| Insurance                                                                             |                                      |                                       |
| Employee Group Term Life/AD&D<br>Prudential (Employee)<br>Cost (Semimonthly) Included | Spouse Group Term Life<br>Waived     | Child(ren) Group Term Life            |
| Coverage \$50,000                                                                     | Enroll                               | Enroll                                |
| Manage                                                                                |                                      |                                       |
| Short Term Disability (STD)<br>Prudential (Employee)<br>Cost (Semimonthly) \$13.87    | Long Term Disability (LTD)<br>Walved | Voluntary Life/A&D Employee<br>Waived |
| Coverage 60% of Salary                                                                | Enroll                               | Enroll                                |
| Manage                                                                                |                                      |                                       |
| Voluntary Life Spouse<br>Walved                                                       | Voluntary Life Child(ren)<br>Waived  |                                       |
| Enroll                                                                                | Enroll                               |                                       |
|                                                                                       |                                      |                                       |
|                                                                                       |                                      |                                       |