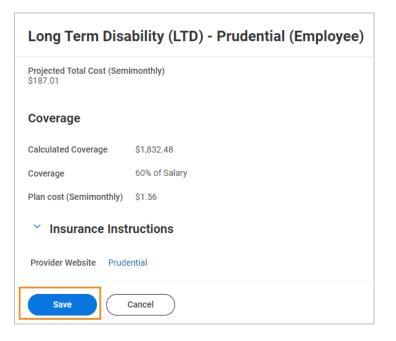

2. On the Long Term Disability (LTD) card, click **Enroll. Select** plan or **Waive**, and click **Confirm and Continue**.

| Long Term Disability (LTD)                                                       |                       |                       |  |  |
|----------------------------------------------------------------------------------|-----------------------|-----------------------|--|--|
| Projected Total Cost (Semimonthly)<br>\$185.45                                   |                       |                       |  |  |
| Plans Available Select a plan or Waive to opt out of Long Term Disability (LTD). |                       |                       |  |  |
| Select a plan of waive to opt out of Long Term Disability (LTD).                 |                       |                       |  |  |
| *Selection                                                                       | Benefit Plan Details  | You Pay (Semimonthly) |  |  |
| Select                                                                           | Prudential (Employee) |                       |  |  |
| 4                                                                                |                       |                       |  |  |
| Confirm and Continue Cancel                                                      |                       |                       |  |  |

3. Review and click **Save**.

4. This pop-up will appear.

5. On the Employee Group Term Life/AD&D card, select **Manage**. The options are grayed out because this is an automatic benefit with the County. Click **Confirm and Continue**.