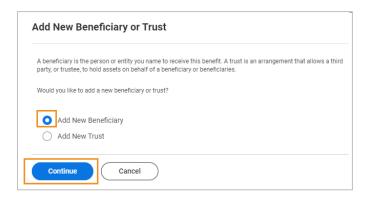

2. Click in the Beneficiary field to select an **Existing Beneficiary Person** or **Add a New Beneficiary or Trust**. If you have no existing beneficiaries listed, select **Add New Beneficiary or Trust**.

| Beneficiaries                                                                                                                                 |                              |    |            |     |  |
|-----------------------------------------------------------------------------------------------------------------------------------------------|------------------------------|----|------------|-----|--|
| Select an existing or add a new beneficiary person or trust to this plan. You can also adjust the percentage allocation for each beneficiary. |                              |    |            |     |  |
| Primary Bene                                                                                                                                  | Existing Beneficiary Persons | >  | ≡ E        | 1.7 |  |
| +                                                                                                                                             | Existing Trusts              | >  | Percentage |     |  |
|                                                                                                                                               | Add New Beneficiary or Trust |    |            |     |  |
| $\bigcirc$                                                                                                                                    |                              |    |            |     |  |
| $\bigcirc$                                                                                                                                    | Search                       | := | 0          | -   |  |
| 4                                                                                                                                             |                              |    | · · ·      |     |  |

3. Select Add New Beneficiary if you are adding a person to be your beneficiary. Click Continue.

4. Enter the required information in the header and on the Legal Name tab.

| Add New Beneficiary or Trust Sam Houston                              |
|-----------------------------------------------------------------------|
| Relationship *                                                        |
| Use as Beneficiary                                                    |
| Date of Birth                                                         |
| Age (empty)                                                           |
| Gender :=                                                             |
| Allow Duplicate Name                                                  |
| Legal Name Contact Information National IDs Additional Government IDs |
| Country * X United States of America                                  |
| Prefix :=                                                             |
| First Name *                                                          |
| Middle Name                                                           |
| Last Name *                                                           |
| Suffix :=                                                             |