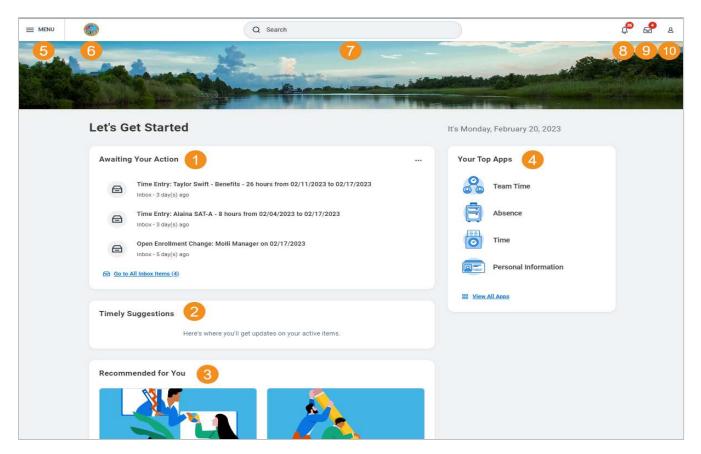

## Navigating the Workday Homepage

Your Workday homepage contains various navigation components and screen elements that you need to be familiar with:

- 1. Awaiting Your Action Displays the most recent actions in your inbox.
- 2. Timely Suggestions In this section of the screen, Workday suggests certain tasks that may be coming due soon.
- 3. **Recommended for You –** Recommended for You automatically suggests tasks you may need to do based on what you have previously done in Workday, as well as suggested knowledge articles you might be interested in.
- 4. Your Top Apps Shows your top applications. Click the View All Apps link to view all Workday applications that are available to you. Your applications provide access to different tasks and reports. Note that the applications you have access to vary, based on your role at Mobile County.
- 5. Global Navigation Access and manage all your applications.
- 6. Home button Click the Mobile County icon to return to the homepage from any screen within Workday.
- 7. Search bar Use the Search function to find tasks, reports, or people.
- 8. Notifications icon Click the Notifications icon to view recently completed business processes or other actions that may impact you.
- 9. Inbox icon Your Workday Inbox contains tasks that require action from you; the homepage also displays a preview of your most recent inbox items.
- 10. **Profile icon –** Access your personal and work-related information in your Workday Profile or edit a variety of features and settings on your account (including password and language).