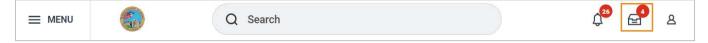

### Workday Inbox

Your Workday **Inbox** is the central location for tasks that require your attention. It also contains an archive of recently completed tasks.

You can access your Workday Inbox by clicking the **Inbox**  $\cong$  icon in the upper right corner of your Workday screen. The number next to your inbox indicates how may actions you have waiting for you to complete.

Once you get to your Inbox, the **Actions** tab defaults and lists any pending transactions that require an action from you. Click each item to open the transaction details and complete the task.

Items in your Inbox cannot be deleted; they move to the **Archive** tab once you have completed or submitted the task.