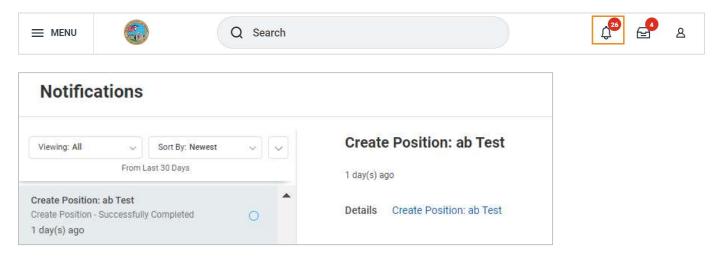

### Notifications

**Notifications** are messages that Workday sends automatically as certain tasks and processes are completed. Notifications may impact you, and, while they do not always require any action in Workday, they may require your action outside of the immediate business process in Workday.

Access your **Notifications** by clicking the **Notifications**  $\bigcirc$  icon in the upper right corner of your Workday screen.