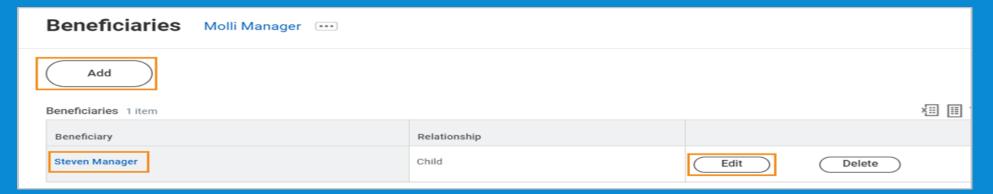

|
| Cancel Voluntary Employee Life/AD&D                               |
| Cancel Voluntary Spouse Life                                      |
| Change Beneficiary                                                |
| Death of dependent, loss of legal<br>guardianship or foster child |
| Divorce                                                           |
| Employee Gains Coverage From<br>Another Source                    |
| Employee Loses Coverage From<br>Another Source                    |
| Marriage                                                          |
| Retirement Elections Change                                       |
| Spouse or Dependent Gains/Loses<br>Coverage from Another Source   |



#### Add/Change Beneficiaries and Dependents

#### Add/Change Beneficiaries:



#### Add/Change Dependents:







#### Printing Your Benefits Statement



10:14 AM Benefit Elections: 03/30/2023 **EXAMPLE** Page 1 of 1 Current Benefit Elections and Costs **Employer Contribution** Coverage Begin | Deduction Begin Calculated Coverage Dependents Beneficiaries Employee Cost (Semimonthly) Date Coverage (Semimonthly) 01/01/2023 01/01/2023 Family \$134.50 \$582.00 01/01/2023 01/01/2023 \$50,000 \$50,000.00 \$8.25 01/01/2023 01/01/2023 \$5,000 \$5,000,00 \$0.73 02/18/2023 02/18/2023 1% 09/18/2021 09/18/2021 7.5% Total: \$134.50 \$590.98

#### **Get Excited!!**



- 1. 24/7/365 Access to YOUR Information
- 2. Efficiently Submit Requests/Updates
- 3. Reminders via Inbox Tasks



#### **Next Steps**

Please actively communicate and share what you learned today about Workday!