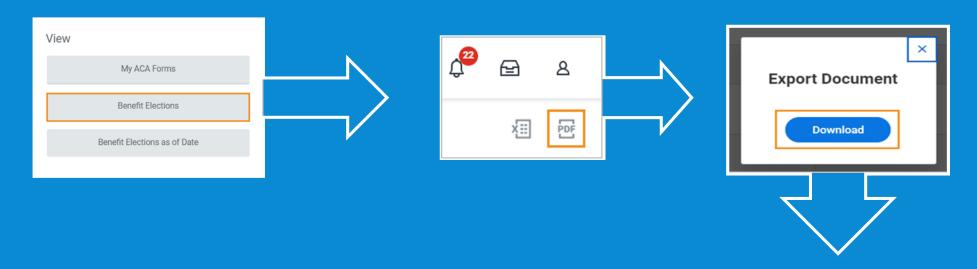

#### Printing Your Benefits Statement

10:14 AM Benefit Elections: 03/30/2023 **EXAMPLE** Page 1 of 1 Current Benefit Elections and Costs **Employer Contribution** Coverage Begin | Deduction Begin Calculated Coverage Dependents Beneficiaries Employee Cost (Semimonthly) Date Coverage (Semimonthly) 01/01/2023 01/01/2023 Family \$134.50 \$582.00 01/01/2023 01/01/2023 \$50,000 \$50,000.00 \$8.25 01/01/2023 01/01/2023 \$5,000 \$5,000,00 \$0.73 02/18/2023 02/18/2023 1% 09/18/2021 09/18/2021 7.5% Total: \$134.50 \$590.98