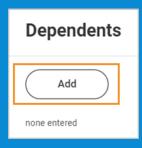

untary Employee Life/AD&D                               |
| Cancel Voluntary Spouse Life                                      |
| Change Beneficiary                                                |
| Death of dependent, loss of legal<br>guardianship or foster child |
| Divorce                                                           |
| Employee Gains Coverage From<br>Another Source                    |
| Employee Loses Coverage From<br>Another Source                    |
| Marriage                                                          |
| Retirement Elections Change                                       |
| Spouse or Dependent Gains/Loses<br>Coverage from Another Source   |



#### Add/Change Beneficiaries and Dependents

#### Add/Change Beneficiaries:



#### Add/Change Dependents:







#### Printing Your Benefits Statement



10:14 AM Benefit Elections: 03/30/2023 **EXAMPLE** Page 1 of 1 Current Benefit Elections and Costs **Employer Contribution** Coverage Begin | Deduction Begin Calculated Coverage Dependents Beneficiaries Employee Cost (Semimonthly) Date Coverage (Semimonthly) 01/01/2023 01/01/2023 Family \$134.50 \$582.00 01/01/2023 01/01/2023 \$50,000 \$50,000.00 \$8.25 01/01/2023 01/01/2023 \$5,000 \$5,000,00 \$0.73 02/18/2023 02/18/2023 1% 09/18/2021 09/18/2021 7.5% Total: \$134.50 \$590.98

#### **Get Excited!!**



- 1. 24/7/365 Access to YOUR Information
- 2. Efficiently Submit Requests/Updates
- 3. Reminders via Inbox Tasks



#### **Next Steps**

Please actively communicate and share what you learned today about Workday!

Keep an eye out for training up