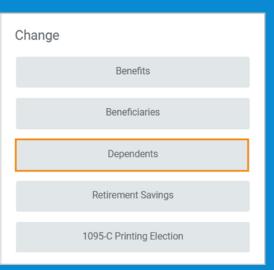

#### Add/Change Beneficiaries and Dependents

#### Add/Change Beneficiaries:

#### Add/Change Dependents: