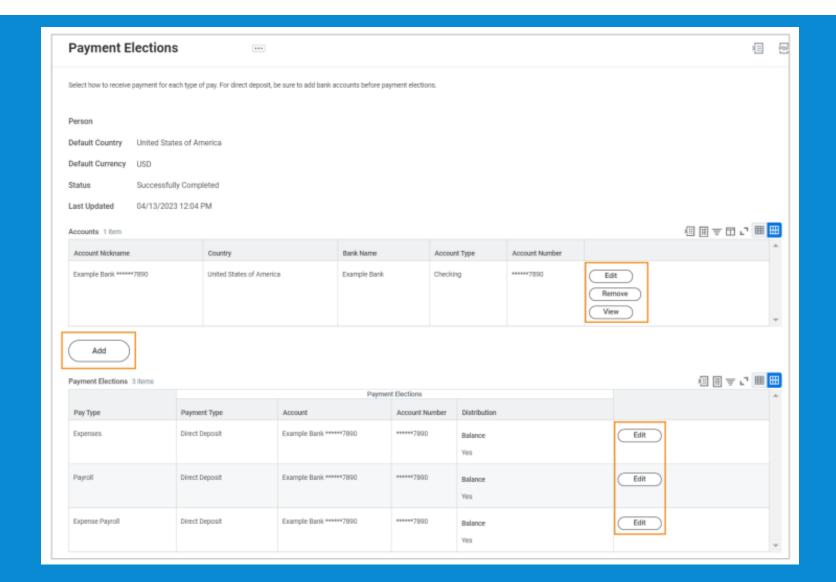

|                       | 11150                                   |                    | unt Number                           |                                      | 1                                       | JSD Amount     |            | Amount                   |
| PNC BANK                                                                     | PNC BANK                                                                                                 |                       |                                         |                    |                                      |                                      |                                         |                |            | USI                      |

## **Workday Payment Elections**











## **Workday Withholding Elections**







#### **Get Excited!!**





- 2. Efficiently Submit Requests/Updates
- 3. Reminders via Inbox Tasks



#### **Next Steps**

# Please actively communicate and share what you learned today about Workday!

Keep an eye out for training schedules!

# Thank you!!!

We look forward to working together to implement this change.



## Questions?