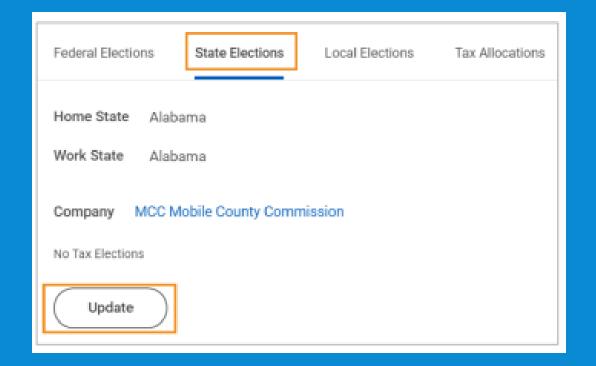

## **Workday Withholding Elections**

#### **Workday Payroll Overview**

- View Payslip
- View Printed Payslip
- Manage Payment Elections
- Update Payslip Printing Election
- Manage Withholding Elections