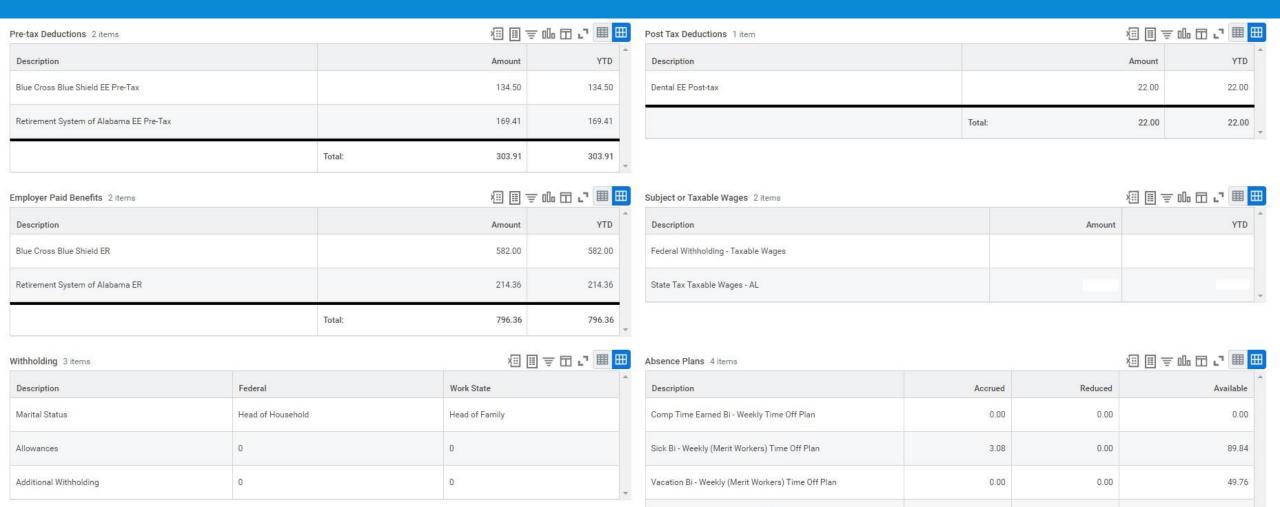

## Workday Printed Payslip

| Name                                                                         | Company  Mobile County Commission                                                                        |                       | Employ                                  | ee ID              | ee ID Pay Period Begin<br>03/04/2023 |                                      | Pay Period End                          |                | heck Date  | Check Number             |
|------------------------------------------------------------------------------|----------------------------------------------------------------------------------------------------------|-----------------------|-----------------------------------------|--------------------|--------------------------------------|--------------------------------------|-----------------------------------------|----------------|------------|--------------------------|
|                                                                              |                                                                                                          |                       |                                         |                    |                                      |                                      | 03/17/20                                | 023 0          | 03/24/2023 |                          |
|                                                                              | G                                                                                                        | Fross Pay             | Pre-tax Dedi                            | uctions            | Em                                   | ployee Taxes                         | Post                                    | Tax Deductions |            | Net Pa                   |
| Current                                                                      |                                                                                                          |                       | 131000000000000000000000000000000000000 |                    |                                      |                                      |                                         |                |            | nione de coloridation de |
| YTD                                                                          |                                                                                                          |                       |                                         |                    |                                      |                                      |                                         |                |            |                          |
|                                                                              | Earnings                                                                                                 |                       |                                         |                    |                                      |                                      |                                         | Employee Tax   | es         |                          |
| Description                                                                  | Dates                                                                                                    | Hours                 | Rate Am                                 | ount               | YTD                                  | Description                          |                                         |                | Amoun      | t YTI                    |
| Hourly Pay<br>Subsistence Allowance<br>Imputed - Prdb<br>Overtime at 1.5     | 03/04/2023 - 03/17/2023<br>03/04/2023 - 03/17/2023<br>03/04/2023 - 03/17/2023<br>03/04/2023 - 03/17/2023 | 80<br>80<br>0<br>17.5 | 77                                      |                    |                                      | F.I.C.A<br>Medicare<br>State Tax - A | L                                       |                |            |                          |
| Earnings                                                                     | 03/04/2023 - 03/11/2023                                                                                  | 11.0                  |                                         | -                  |                                      | Employee Ta                          | ixes                                    |                | 7          |                          |
|                                                                              | Pre-tax Deductions                                                                                       |                       |                                         |                    |                                      |                                      | Post Tax D                              | eductions      |            |                          |
| Description                                                                  |                                                                                                          | Amou                  | nt YTD                                  | Descrip            | tion                                 |                                      |                                         |                | Amoun      | t YT                     |
| Blue Cross Blue Shield EE Pre-Tax<br>Retirement System of Alabama EE Pre-Tax |                                                                                                          | 134.5<br>169.4        | 0.0000000000000000000000000000000000000 | Dental EE Post-tax |                                      |                                      |                                         |                | 22.00      | 22.0                     |
| Pre-tax Deductions                                                           |                                                                                                          | 303.9                 | 1 303.91                                | Post T             | ax Deductio                          | ns                                   |                                         |                | 22.00      | 22.0                     |
|                                                                              | Employer Paid Benefits                                                                                   |                       |                                         |                    |                                      | Su                                   | bject or Tax                            | xable Wages    |            |                          |
| Description                                                                  | 10 (3)                                                                                                   | Amou                  | nt YTD                                  | Descrip            | tion                                 |                                      | .50                                     |                | Amoun      | t YTI                    |
| Blue Cross Blue Shield ER<br>Retirement System of Alabai                     | 582.0<br>214.3                                                                                           |                       |                                         |                    |                                      |                                      |                                         |                |            |                          |
| Employer Paid Benefits                                                       |                                                                                                          | 796.3                 | 6 796.36                                |                    |                                      |                                      |                                         |                | ¥3.        | 61 39                    |
|                                                                              | Federal                                                                                                  |                       | State                                   |                    |                                      |                                      | Absence                                 | Plans          |            |                          |
| Marital Status                                                               | Head of Household                                                                                        |                       | Head of Family                          | Descrip            | tion                                 |                                      |                                         | Accrued        | Reduce     | d Availabl               |
| Allowances                                                                   | 0                                                                                                        |                       | 0                                       |                    | omp Time Earned Bi - Weekly Time Of  |                                      |                                         | 0              |            | )                        |
| Additional Withholding                                                       | 0                                                                                                        |                       | 0                                       | LONG COLUMN        |                                      | ferit Workers)                       |                                         | 3.08           | 0          | 0 89.8                   |
|                                                                              |                                                                                                          |                       |                                         | US 65.0.0000       |                                      | dy (Merit Work<br>tive Time Off F    | 500000000000000000000000000000000000000 | 0              |            | 0 49.7<br>0              |
|                                                                              |                                                                                                          |                       | Payment In                              | formation          | 1                                    |                                      |                                         |                |            |                          |
| Bank                                                                         | Account Name                                                                                             |                       | 11150                                   |                    | unt Number                           |                                      | 1                                       | JSD Amount     |            | Amount                   |
| PNC BANK                                                                     | PNC BANK                                                                                                 |                       |                                         |                    |                                      |                                      |                                         |                |            | USI                      |