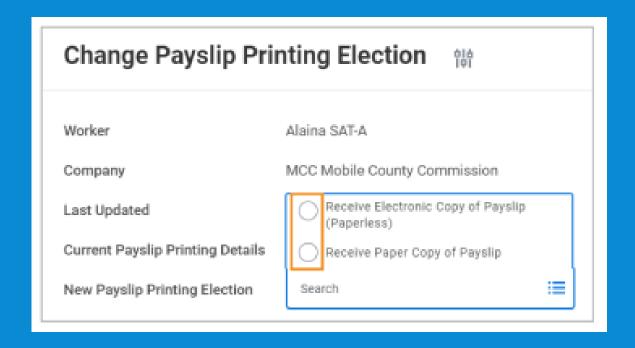

#### **Workday Payroll Overview**

- View Payslip
- View Printed Payslip
- Manage Payment Elections
- Update Payslip Printing Election
- Manage Withholding Elections