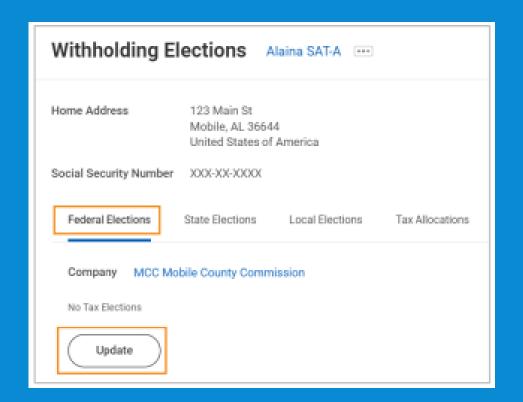

## **Workday Withholding Elections**

#### **Workday Payroll Overview**

- View Payslip
- View Printed Payslip
- Manage Payment Elections
- Update Payslip Printing Election
- Manage Withholding Elections