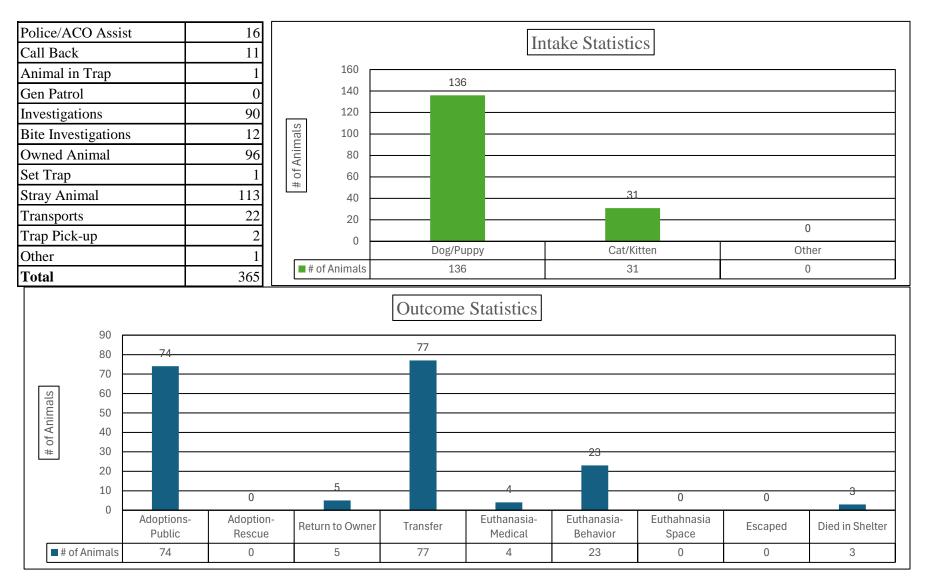

## Mobile County Animal Shelter Statsitics March 2025

Animal Control Field Stats

| Intake Stats | Dog/Puppy Cat/K | itten Other | • |
|--------------|-----------------|-------------|---|
| # of Animals | 136             | 31          | 0 |

|              | Adoptions- | Adoption- | Return to | Transfer | Euthanasia- | Euthanasia- | Euthahnasia | Escaped | Died in |   |
|--------------|------------|-----------|-----------|----------|-------------|-------------|-------------|---------|---------|---|
| Outcomes     | Public     | Rescue    | Owner     |          | Medical     | Behavior    | Space       |         | Shelter |   |
| # of Animals | 74         | 4 C       | ) :       | 5 77     | ' 4         | 23          | 3 (         | ) (     | )       | 3 |